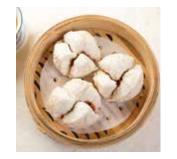

#### **OUR MENU**

One key success about our menu is to serve the best varieties of dim sum selections in Cambodia. We constantly developing new products to serve, entice and engaging our customers.

Besides dim sum, our menu extend to traditional Cantonese favorites such as Horfun, Muifun, Laksa, Mee pok, Roasted Duck and Pork dishes, Wok Dishes and, Hot pot to name a few.