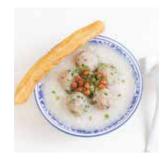

#### **OUR MENU**

One key success about our menu is to serve the best varieties of dim sum selections in Cambodia. We constantly developing new products to serve, entice and engaging our customers.

Besides dim sum, our menu extend to traditional Cantonese favorites such as Horfun, Muifun, Laksa, Mee pok, Roasted Duck and Pork dishes, Wok Dishes and, Hot pot to name a few.

For dessert and drinks you can expect Snow Fungus with Lotus Seed, Longan Red Dates and, Ying Yang - a Hong Kong style popular drink of tea and coffee mix.

.