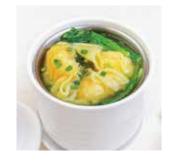

#### **OUR MENU**

One key success about our menu is to serve the best varieties of dim sum selections in Cambodia. We constantly developing new products to serve, entice and engaging our customers.

Besides dim sum, our menu extend to traditional Cantonese favorites such as Horfun, Muifun, Laksa, Mee pok, Roasted Duck and Pork dishes, Wok Dishes and, Hot pot to name a few.

For dessert and drinks you can expect Snow Fungus with Lotus Seed, Longan Red Dates and, Ying Yang - a Hong Kong style popular drink of tea and coffee mix.

.