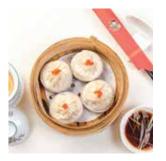

#### **OUR MENU**

One key success about our menu is to serve the best varieties of dim sum selections in Cambodia. We constantly developing new products to serve, entice and engaging our customers.

Besides dim sum, our menu extend to traditional Cantonese favorites such as Horfun, Muifun, Laksa, Mee pok, Roasted Duck and Pork dishes, Wok Dishes and, Hot pot to name a few.

For dessert and drinks you can expect Snow Fungus with Lotus Seed, Longan Red Dates and, Ying Yang - a Hong Kong style popular drink of tea and coffee mix.

.