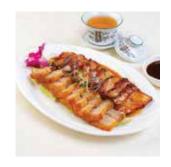

#### **OUR MENU**

One key success about our menu is to serve the best varieties of dim sum selections in Cambodia. We constantly developing new products to serve, entice and engaging our customers.

Besides dim sum, our menu extend to traditional Cantonese favorites such as Horfun, Muifun, Laksa, Mee pok, Roasted Duck and Pork dishes, Wok Dishes and, Hot pot to name a few.

For dessert and drinks you can expect Snow Fungus with Lotus Seed, Longan Red Dates and, Ying Yang - a Hong Kong style popular drink of tea and coffee mix.

.